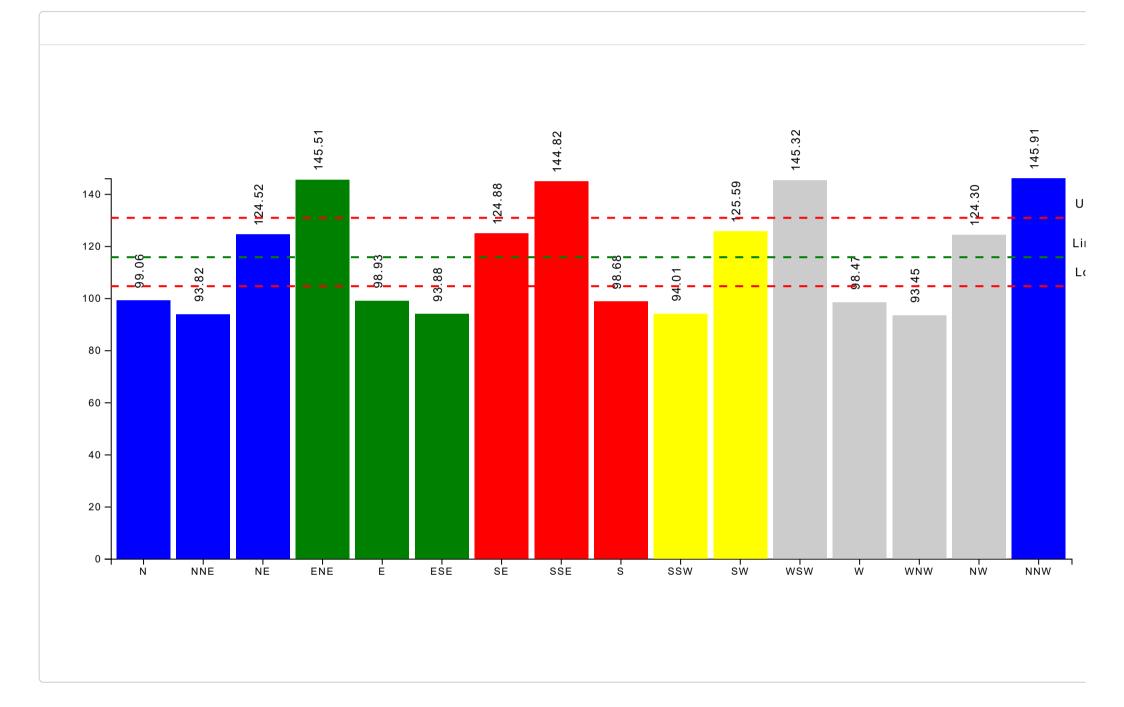

Property Address: Hoskote Mobile: 9986701215

Degree from North: 15 Email: Face Wall: P1-P2

### 16 Division Bar Chart

Property Address: Hoskote
Mobile: 9986701215

Mobile: 9986701215 Degree from North: 15° Email: P1-P2

Zone wise activity report

| Sr.<br>No. | Zone | Activity           | Effect                                                                                                                                                                                                                                                                    | Suggested Zone                               |
|------------|------|--------------------|---------------------------------------------------------------------------------------------------------------------------------------------------------------------------------------------------------------------------------------------------------------------------|----------------------------------------------|
| 1          | N    | FAMILY<br>LOUNGE   | In this zone, it leads to more discussions on career and growth in life. A person values advice and suggestions of his family in the matters of career. They also become more calculating in their family relationships.                                                  |                                              |
| 2          | NNE  | FAMILY<br>LOUNGE   | In this zone, it leads to more discussions on career and growth in life. A person values advice and suggestions of his family in the matters of career. They also become more calculating in their family relationships.                                                  |                                              |
| 3          | NE   | FAMILY<br>LOUNGE   | Family members will discuss more about religious and spiritual matters. Brainstorming sessions will be fruitfulthey will conceive new ideas to achieve something or to counter/ resolve problems in their lives. This is a good place for introspection                   |                                              |
| 4          | E    | GENERAL<br>BEDROOM | When we sleep in this zone we come out of our cocoon and become more social, We take part in social activities without hesitation. Naturally, anybody nurturing an ambition of a highly successful public life, particularly, in politics should sleep in these bedrooms. | N, ENE, E, SSE,<br>S, SSW, SW, W,<br>NW, NNW |
| 5          | ESE  | GENERAL<br>BEDROOM | Bedroom in this zone causes anxiety. A person starts analysing the minutest details of everything. They cannot let go of things easily, and this causes disturbed relationships and hypertension.                                                                         | N, ENE, E, SSE,<br>S, SSW, SW, W,<br>NW, NNW |
| 6          | SE   | GENERAL<br>BEDROOM | This is the zone of fire, so if a person sleeps in this zone he becomes                                                                                                                                                                                                   | N, ENE, E, SSE,<br>S, SSW, SW, W,            |