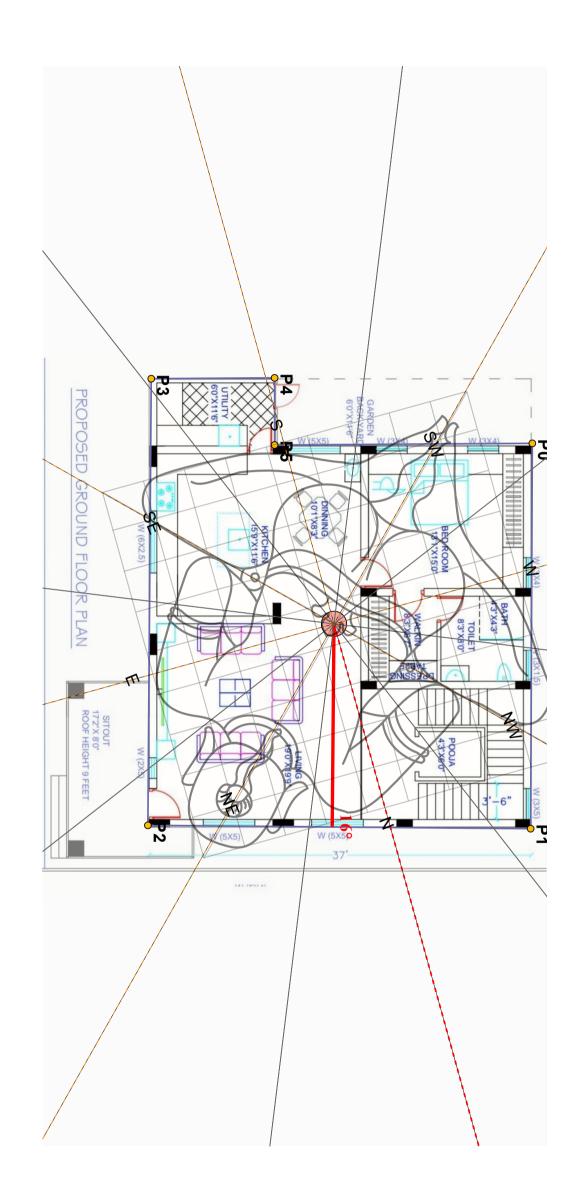

### 8 Angular Division

Vaastu Consultant : KALPAVRIKSH ASTRO-VASTU ACHARYA VENKATESH, ■ : BEML 3rd stage, Rajarajeshwarinagar, Bengaluru, 🥒 : 9008949689, 💌 :

kalpavruksha.v.astrovastu@gmail.com
Printed by Vastuteq Software(V-1.1), Fri Sep 15 2023 21:05:19 GMT+0530 (India Standard Time)

### 8 Angular Division

Vaastu Consultant : KALPAVRIKSH ASTRO-VASTU ACHARYA VENKATESH, ■ : BEML 3rd stage, Rajarajeshwarinagar, Bengaluru, ✔ : 9008949689, ▼ :

kalpavruksha.v.astrovastu@gmail.com
Printed by Vastuteq Software(V-1.1), Fri Sep 15 2023 21:22:34 GMT+0530 (India Standard Time)