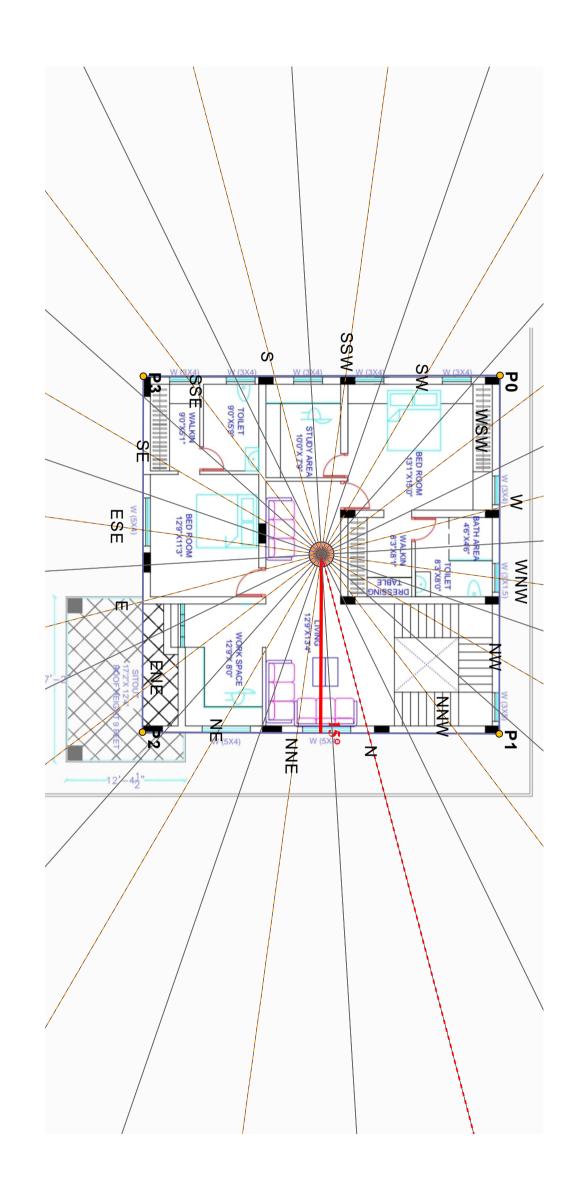

Property Address : Mobile : Email : Hoskote 9986701215

Degree from North: Face Wall:

16 P1-P2

### 8 Angular Division

Vaastu Consultant : KALPAVRIKSH ASTRO-VASTU ACHARYA VENKATESH, ■ : BEML 3rd stage, Rajarajeshwarinagar, Bengaluru, 🥒 : 9008949689, 💌 :

kalpavruksha.v.astrovastu@gmail.com
Printed by Vastuteq Software(V-1.1), Fri Sep 15 2023 21:05:19 GMT+0530 (India Standard Time)