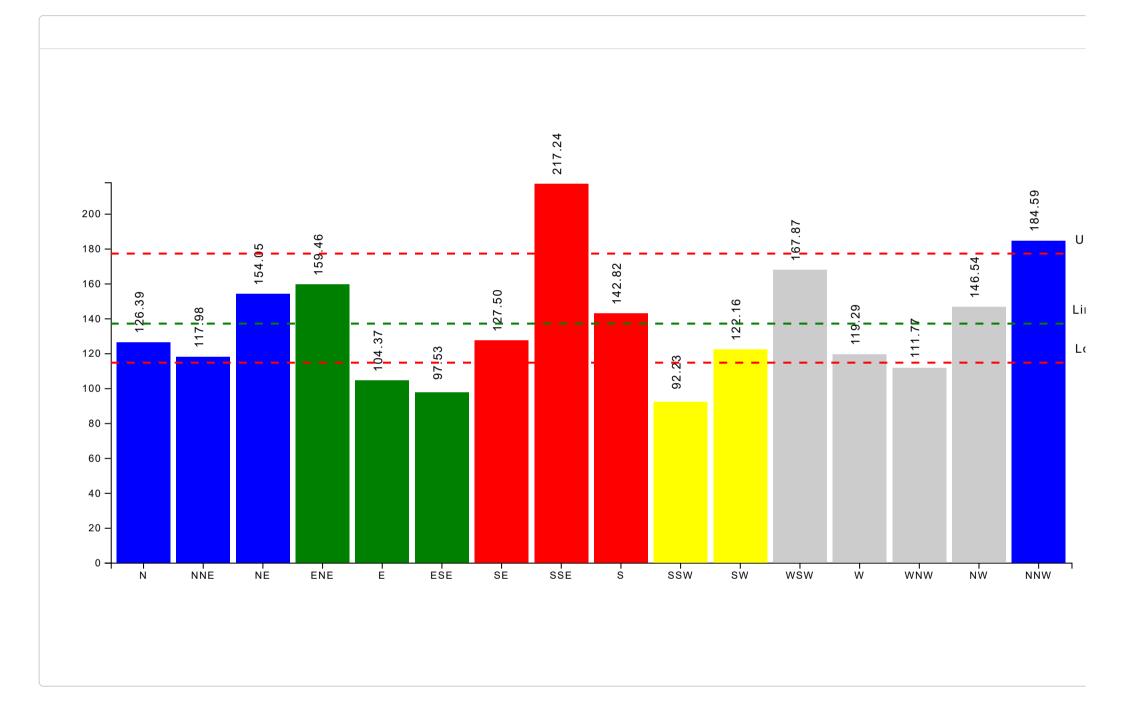

Property Address: Hoskote Mobile: 9986701215

Degree from North: 16 Email: Face Wall: P1-P2

### 16 Division Bar Chart

Property Address: Hoskote Mobile: 9986701215

Degree from North: 16° Face Wall: Email: P1-P2

Zone wise activity report

| Sr.<br>No. | Zone | Activity      | Effect                                                                                                                                                                                                                                                  | Suggested Zone                                           |
|------------|------|---------------|---------------------------------------------------------------------------------------------------------------------------------------------------------------------------------------------------------------------------------------------------------|----------------------------------------------------------|
| 1          | NE   | FAMILY LOUNGE | Family members will discuss more about religious and spiritual matters. Brainstorming sessions will be fruitful-they will conceive new ideas to achieve something or to counter/resolve problems in their lives. This is a good place for introspection |                                                          |
| 2          | ENE  | FAMILY LOUNGE | After a hectic and tiring day, family members can use this place to spend some quality time together and get refreshed.                                                                                                                                 |                                                          |
| 3          | E    | FAMILY LOUNGE | Here, members will discuss more about their neighbours; the difference in their own lifestyle as compared to rest of the world, growth in their lives and social affairs.                                                                               |                                                          |
| 4          | SE   | KITCHEN       | It improves cash-in-hand position and zeal to do a job, but it also increases aggression. It helps in recovery of blocked payments.                                                                                                                     | SE, SSE, S, W                                            |
| 5          | SSE  | KITCHEN       | This is the ideal zone for a kitchen. It provides strength and confidence to family members, food is also delicious and healthy.                                                                                                                        | SE, SSE, S, W                                            |
| 6          | S    | DINING ROOM   | This is again a good zone for dining. Food gets digested properly and people feel at home, relaxed with peace of mind in their lives.                                                                                                                   | N, NNE, NE,<br>ENE, E, SE,<br>SSE, S, WSW,<br>W, NW, NNW |
| 7          | SSW  | DINING ROOM   | Family members are reluctant to use this dining hall. Food eaten here does not provide any strength or nutrition to the body, rather, regular use of this                                                                                               | N, NNE, NE,<br>ENE, E, SE,<br>SSE, S, WSW,<br>W, NW, NNW |