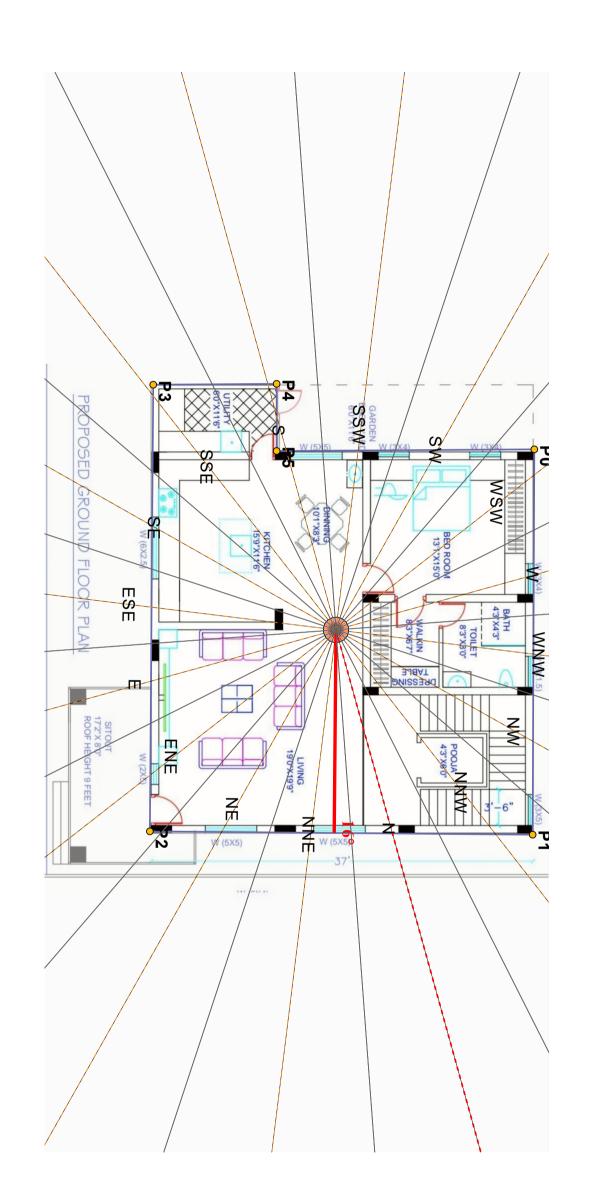

### 32 Angular Division

Vaastu Consultant : KALPAVRIKSH ASTRO-VASTU ACHARYA VENKATESH, ■ : BEML 3rd stage, Rajarajeshwarinagar, Bengaluru, 🥒 : 9008949689, 💌 :

kalpavruksha.v.astrovastu@gmail.com
Printed by Vastuteq Software(V-1.1), Fri Sep 15 2023 21:06:27 GMT+0530 (India Standard Time)