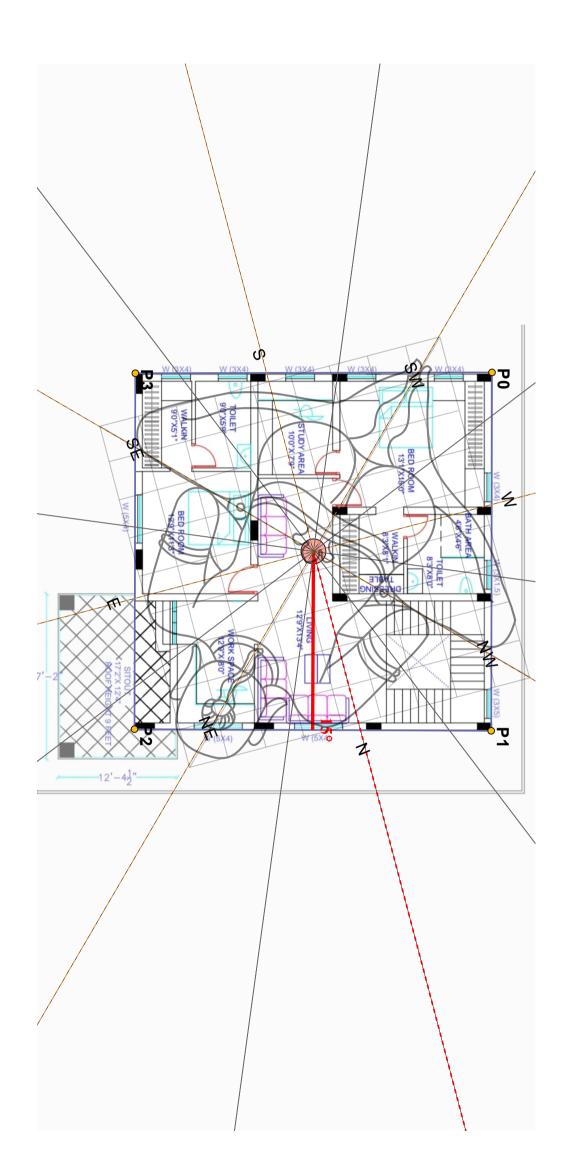

Property Address: Hoskote
Mobile: 9986701215

Mobile: 9986701215 Degree from North: 16° Email: P1-P2

Main Gate Entry Report

Suggested Grids: E3,E4,S3,S4,W4,W5,N3,N4,N5

| Sr.<br>No. | Activity     | Grid | Devta    | Effects                                                                                                                 |
|------------|--------------|------|----------|-------------------------------------------------------------------------------------------------------------------------|
| 1          | MAIN<br>GATE | E2   | Parjanya | This Entrance Induces Wasteful Expenditure. For An Expecting Mother, It Will Increase The Probability Of Birth Of Baby. |